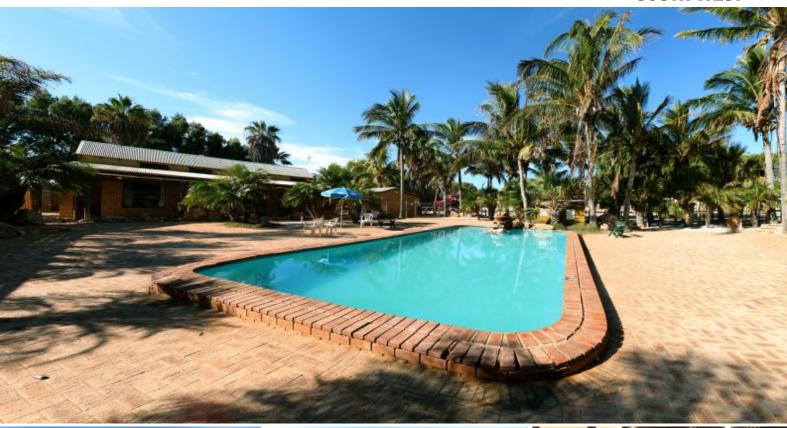

## NANGA BAY RESORT AND CARAVAN PARK

Total land area 61.5 acres.

The resort boasts a gift shop, clothing sales, fuel sales and red cedar cabins for those that wish to stay and not have to put up their tent. Just a few minutes drive from the resort is a light aircraft landing strip.

The Resort & Caravan Park is located- within the world heritage area of 2.2 Million hectares. Nanga Bay Resort is only 767 Kilometres from Perth and right on the beach at Nanga Bay 35 minutes in from North West Coast Highway.