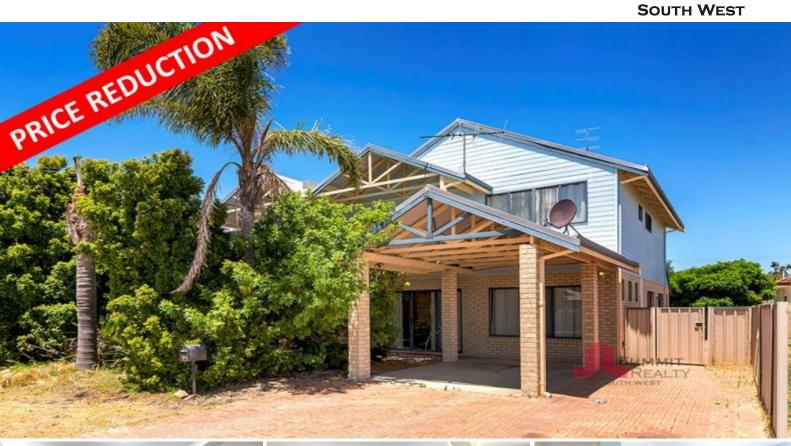

10A Taunton Street East Bunbury, WA

1

## WHAT A GREAT LOCATION!

This 2 storey 4 bedroom home is in a fantastic location, close to the Inlet and the city. It is a very low maintenance property situated on 229m2. The inlet is a 200metre walk away, The Parade hotel is 500m away and the Key shops are 600m away. The upstairs Master suite has a sitting area and a balcony for those warm evenings looking to the north.

The property is currently tenanted until 30/8/2020 at \$350PW. This is a fantastic investment property.

Call Jim Evans on 0410 303 777 to arrange a viewing

Property featues include:

Kitchen boasts plenty of bench and cupboard space with breakfast bar 3 Minor bedrooms with built in robes