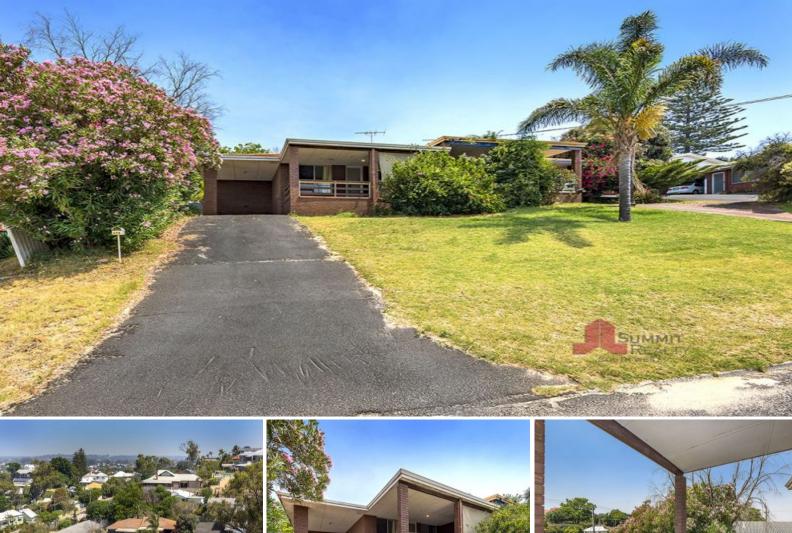

## 31 Scott Street Bunbury, WA

#### KNOWN AS - 29B SCOTT STREET, BUNBURY

Don't miss out on the epitome of the inner city lifestyle and one of Bunbury's best streets. This solid built brick and tile duplex half is perfect for those seeking a relaxed lifestyle or one to add to your property portfolio. Extremely low maintenance block size and just a short walk into the Bunbury CBD with all amenities at the touch of your fingertips. For more information or to arrange a private viewing call exclusive selling agent Tim Cooper today.

#### Property features include:

Large front veranda - perfect for entertaining with a lovely outlook Spacious and carpeted open plan living and dining Bathroom features combined shower and bath All about LOCATION - walking distance to the Bunbury CBD including the popular caf- strip, For more details please visit :