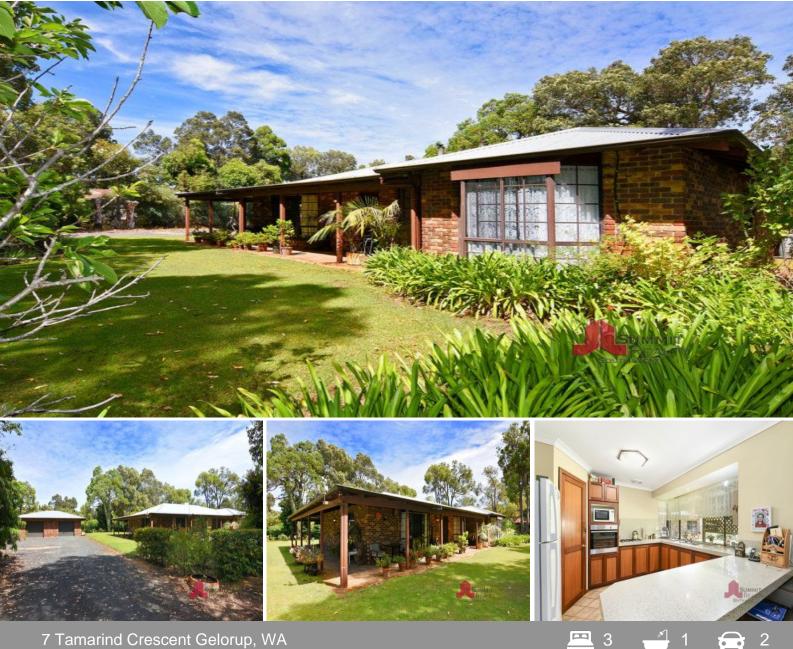

## A NEW LIFESTYLE AWAITS

Other features include:

Three spacious bedrooms all featuring ceiling fans

Spacious sunken lounge room with cathedral ceiling and exposed timber rafters

Well-appointed newly renovated kitchen with new oven and bench tops with ample cupboard and bench space

Generous dining area leading directly off the kitchen

Newly renovated bathroom features spacious vanity and separate bath and shower

Ducted evaporative cooling throughout

Wood fire to main living area

Fully insulated throughout

Newly built annex for parking of your caravan, boat or extra cars (Depth 12m x Width 3.9m  $\,$ 

For more details please visit : https://www.summitbunbury.com.au/5232510

\$395000

Council Rates: \$1,804.28/year (approx)