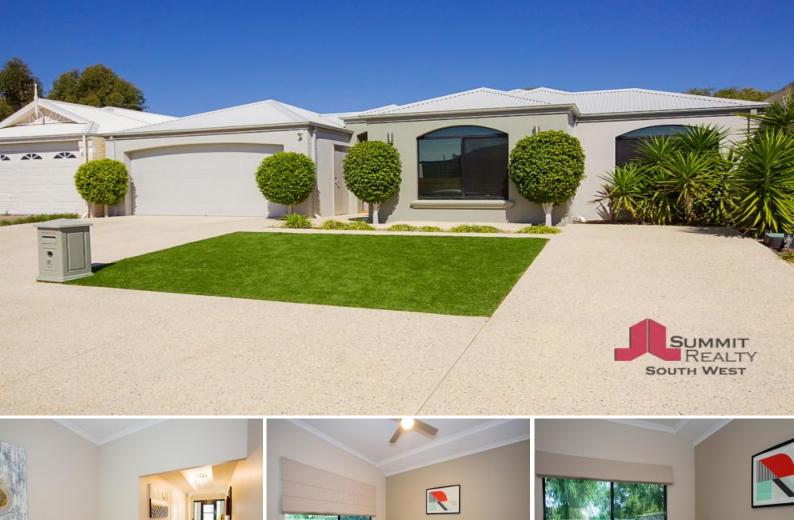

## A GOLF COURSE FOR A BACK YARD

Other features:

Master bedroom features timber flooring, ceiling fan, large walk in robe and bedroom window overlooking the pool area and golf course

Ensuite includes double basin vanity, large shower and bath

Minor bedrooms feature timber flooring and built in robes with sliding doors

Main bathroom has double basin vanity and large separate shower and separate toilet

Grand entrance with recessed ceilings

Well-appointed modern kitchen with stone bench tops, stainless steel electric oven, gas cooktop and large walk in pantry

Hardwood timber flooring throughout

Raised ceilings

For more details please visit : https://www.summitbunbury.com.au/5233275

| Price: | \$56 |
|--------|------|
| THEE.  | ψυι  |

60000

Water Rates:

Council Rates: \$2,519.99/year (approx) \$1,427.45/year (approx) 2