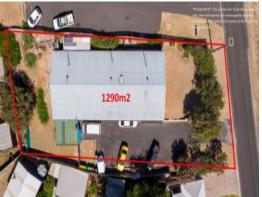

Property features include:

Zoned R20/R40 Spacious block size of 1290m2 Three units each offering two bedrooms and one bathroom Common area with BBQ facilities

For more details please visit : https://www.summitbunbury.com.au/5234154