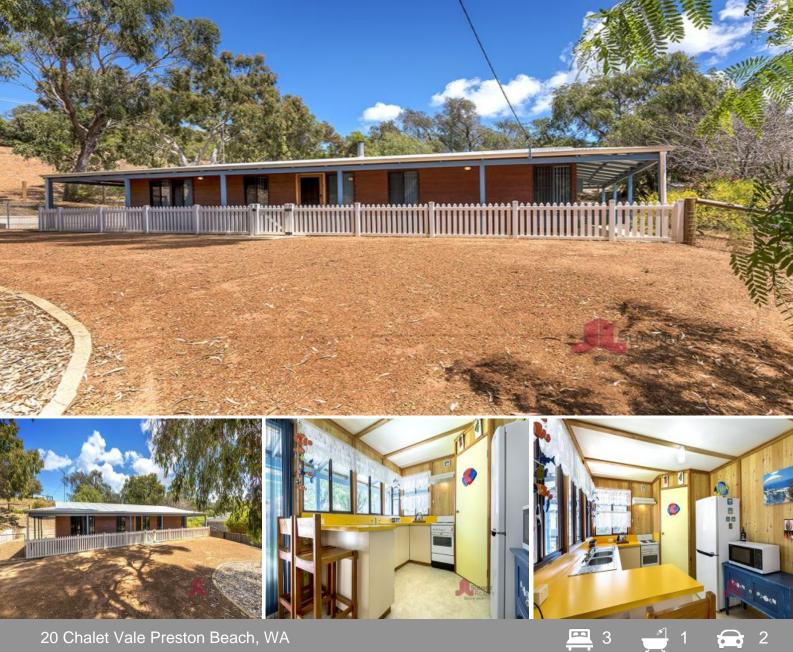

## Perfect Preston Package

So often when selling holiday homes, they require some clean up and maintenance. Well, that is not the case here where all the hard work has been done, you can simply move in and enjoy all that this lovely 3x1 home has to offer, set up on a 965m2 lot in the beautiful Preston Beach area.

Recent improvements have also been done to the home including:

- New driveway
- New security screen doors and flyscreens
- - New gutters and a new water filtration system

Along with the new improvements added to this property, this home features a lovely verandah surrounding the whole area. Within the house, a huge living and dining area including a wood fire gives an open plan feeling. The kitchen boasts b/bar, stove, and range hood, do

20 Chalet Vale, Preston Beach

Preston Beach, WA