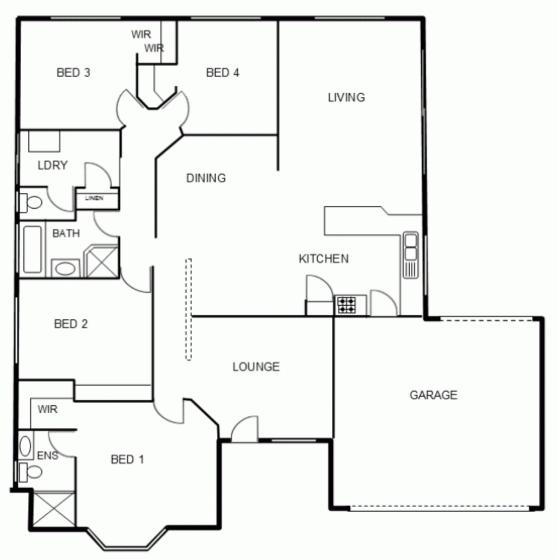

## Affordable home in a great location

Step inside and discover everything you are looking for in a family home with this generous 4-bedroom, 2-bathroom home.

With a convenient and practical layout featuring open plan living areas, spacious bedrooms, formal lounge room, impressive outdoor entertaining areas all sitting on a large 777m2 enjoying easy side access through double gates or drive through double garage to a large workshop.

Other features:

For more details please visit : https://www.summitbunbury.com.au/5237617 Price:

Offers over \$369,000

Water Rates:

**Lorraine Grassie** 

**Adrian Triplett** 0419 971 888

This plan has been prepared for marketing purposes only. Whilst every care is taken in the preparation of this plan, measurements, angles and positioning of doors/windows may not be accurate. Interested parties are strongly advised to undertake their own checks when establishing the suitability for furniture etc.. Not to scale.