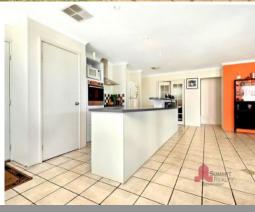

## THE PERFECT START!

Features include:

- Three spacious bedrooms
- Master bedroom includes built in robe, ceiling fan, ensuite with large shower recess and separate toilet
- Minor bedrooms with built in robes
- Two bathrooms
- Study/Activity or possible fourth bedroom with French doors
- Separate lounge/theatre room with French doors
- Open plan kitchen/dining/family
- Well-appointed kitchen with ample bench space, stainless steel appliance, single fridge recess, dishwasher, microwave recess and built in panty
- Ducted evaporative cooling throughout
- Double garage with shoppers entrance and small roller door through to rear of the prope