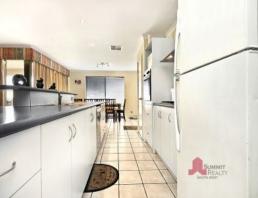

## THE PERFECT START!

Features include:

- Three spacious bedrooms
- Master bedroom includes built in robe, ceiling fan, ensuite with large shower recess and separate toilet
- Minor bedrooms with built in robes
- Two bathrooms
- Study/Activity or possible fourth bedroom with French doors
- Separate lounge/theatre room with French doors
- Open plan kitchen/dining/family
- Well-appointed kitchen with ample bench space, stainless steel appliance, single fridge recess, dishwasher, microwave recess and built in panty
- Ducted evaporative cooling throughout
- Double garage with shoppers entrance and small roller door through to rear of the prope