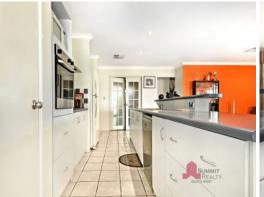

## THE PERFECT START!

Features include:

- Three spacious bedrooms
- Master bedroom includes built in robe, ceiling fan, ensuite with large shower recess and separate toilet
- Minor bedrooms with built in robes
- Two bathrooms
- Study/Activity or possible fourth bedroom with French doors
- Separate lounge/theatre room with French doors
- Open plan kitchen/dining/family
- Well-appointed kitchen with ample bench space, stainless steel appliance, single fridge recess, dishwasher, microwave recess and built in panty
- Ducted evaporative cooling throughout
- Double garage with shoppers entrance and small roller door through to rear of the prope