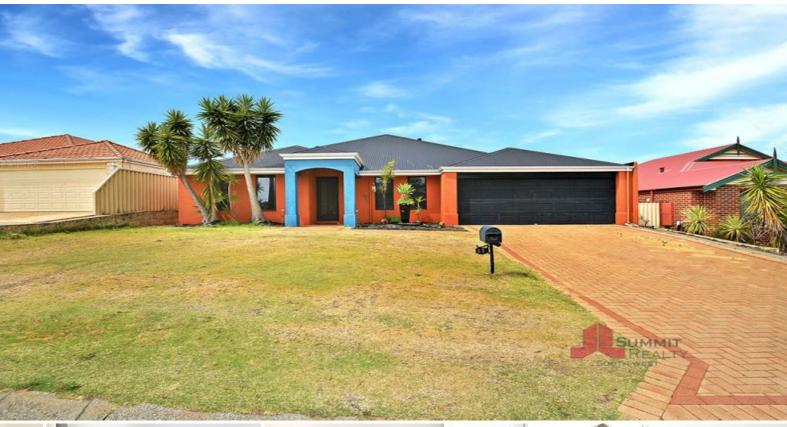

28 Possum Way College Grove, WA

3

## THE PERFECT START!

Features include:

- Three spacious bedrooms
- Master bedroom includes built in robe, ceiling fan, ensuite with large shower recess and separate toilet
- Minor bedrooms with built in robes
- Two bathrooms
- Study/Activity or possible fourth bedroom with French doors
- Separate lounge/theatre room with French doors
- Open plan kitchen/dining/family
- Well-appointed kitchen with ample bench space, stainless steel appliance, single fridge recess, dishwasher, microwave recess and built in panty
- Ducted evaporative cooling throughout
- Double garage with shoppers entrance and small roller door through to rear of the prope