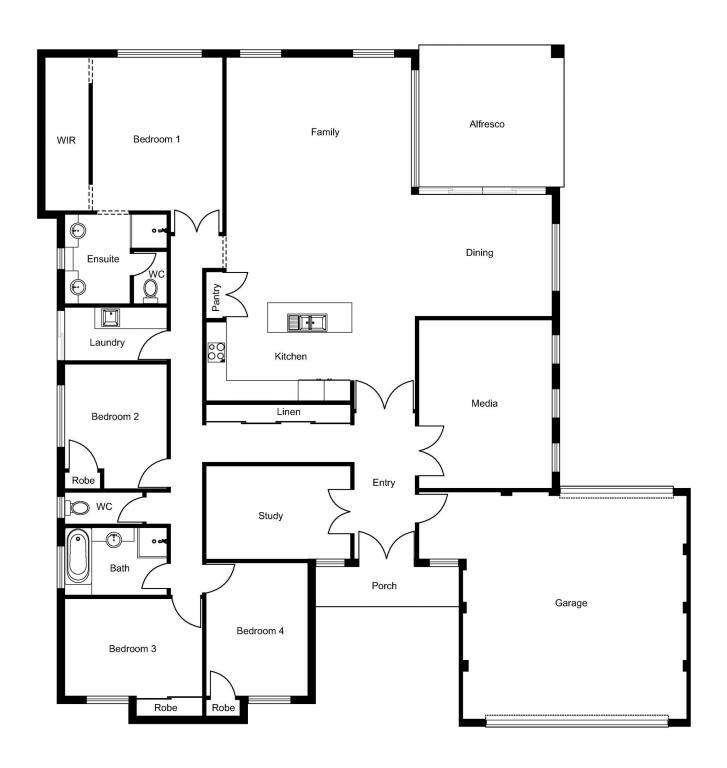

## **MODERN MASTERPIECE!**

Sitting on a 627m2 parcel of land and only a short stroll from nearby parks or drive to the Dalyellup beach, is this four bedroom and two-bathroom beautiful family home. Boasting a generously appointed open plan kitchen/dining/family room, this home also features high ceilings throughout, loads of storage and a backyard built for entertaining. With so many more features you really do not want to miss out on securing a nearby beach home. Call Exclusive Selling Agent Tim Cooper today to arrange a viewing!

Property features include:

Magnificent street facade with well-manicured lawns and gardens
Main bathroom has separate shower and bath
It's all about LOCATION - only moments form the Dalyellup beach, short
drive the Dalyellup