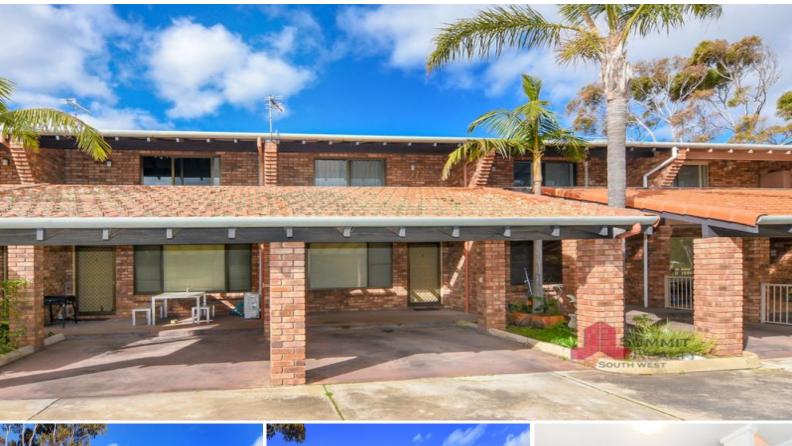

## A LIFESTYLE OF ABSOLUTE CONVENIENCE

Property features include: Two spacious bedrooms both with built in robes Master bedroom features a private balcony Both bedrooms and bathroom positioned on the second level Well-appointed kitchen to the rear New carpets to stairwell and second floor Tiles throughout ground floor Single carport to the front of the unit Private grassed area to the rear Reticulation to rear lawn Just a stone's throw from the Koombana Inlet Walking distance to the centre of town