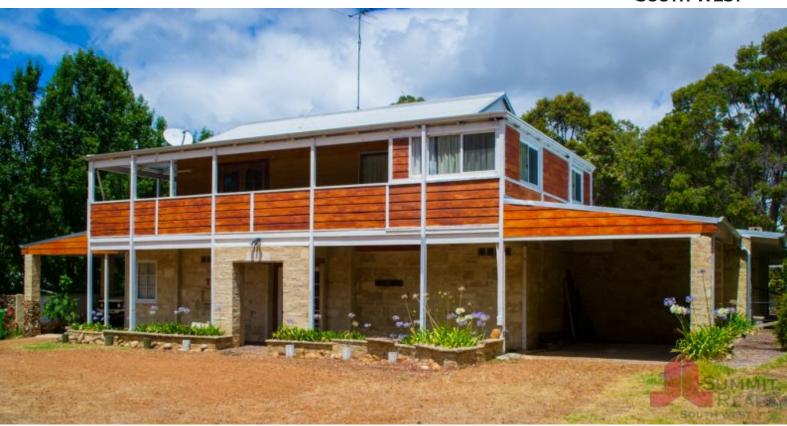

## **UNIQUE OPPORTUNITY!**

Set on a 1,938 square metre block is this fantastic multi-purpose building with endless opportunities!

The first floor comprises of a spacious gallery area with small storage room, large dining, one bedroom plus storage, kitchen area and a beautiful bathroom. The second floor features cosy lounge area with air conditioning, kitchen with lovely outlook, main bedroom with built in robes, bathroom that walks through to the sleepout.

But wait there is more.....you will also find a three bedroom studio with the main room featuring a hand crafted feature fire place.

**Price:** From \$290,000

**Council Rates:** \$1,605.00/year (approx) **Water Rates:** \$257.90/year (approx)