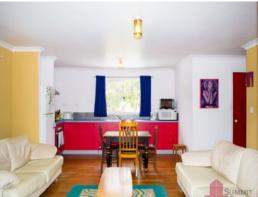

## **UNIQUE OPPORTUNITY!**

Set on a 1,938 square metre block is this fantastic multi-purpose building with endless opportunities!

The first floor comprises of a spacious gallery area with small storage room, large dining, one bedroom plus storage, kitchen area and a beautiful bathroom. The second floor features cosy lounge area with air conditioning, kitchen with lovely outlook, main bedroom with built in robes, bathroom that walks through to the sleepout.