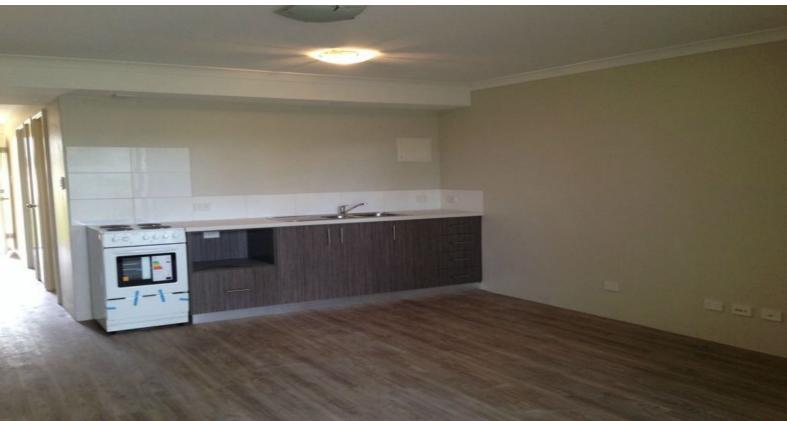

## UNDER APPLICATION ONE BEDROOM UNIT IN SECURE COMPLEX

1 bedroom, 1 bathroom easy to maintain unit located in a quiet complex at an unbeatable price. Your very own balcony overlooking the trees or spread out in your open plan kitchen, living and dining.

Features include;

- fridge, washing machine and dryer
- Reverse cycle air conditioning to main living area
- 1 Bedroom with built in wardrobe
- Large shower to the bathroom
- Concealed space saving laundry including a washing machine and dryer combo
- Separate private storage room (lockable)
- No cats or dogs