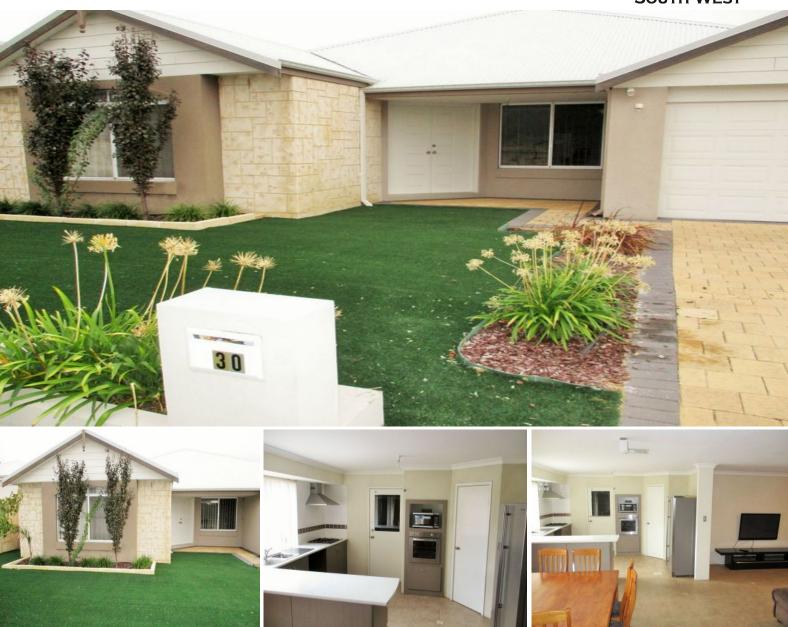

30 Robinhood Road Dalyellup, WA

## ALL THE SPACE YOU WILL NEED

Do you have a large or growing family in need of some extra space- Take a look at this fantastic energy efficient home with a family friendly layout.

Stand out features include:

- Three large living areas inclusive of a large theatre, family room and games room,
- Open plan kitchen, dining, living and games room,
- Practical kitchen with a double door fridge recess and ample bench/cupboard space for those large family dinners,
- Large outside entertainment area directly off of the games and dining room doors with a separate BBQ area to entertain family and friends,
- Spacious main bedroom with his/her WIR. The ensuite includes a double vanity, bath, separate shower and enclosed toilet,