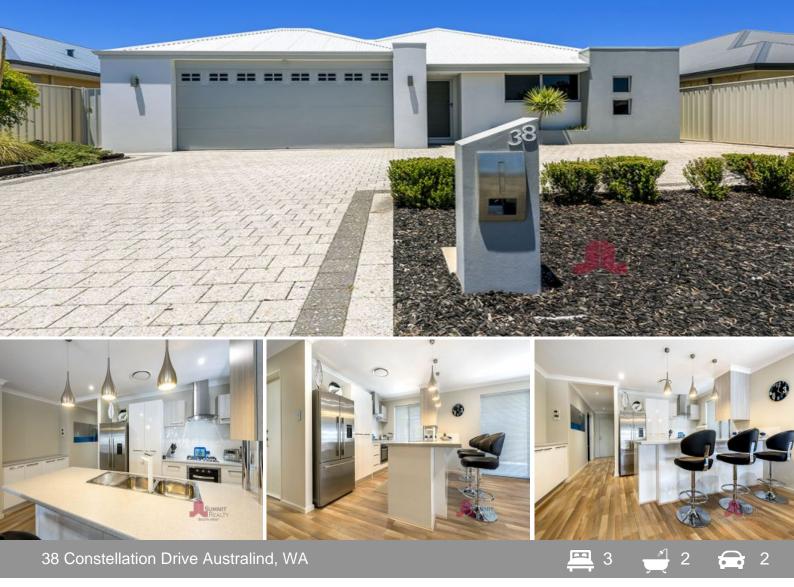

## Your new life starts here

Centrally located in the heart of Treendale, this stunning 3-bedroom 2-bathroom home is the perfect first home. Presenting like new, this home offers spacious open plan living and a large patio and alfresco area, perfect for entertaining all year round.

The well-appointed kitchen features soft close drawers and cupboards while overlooking the dining area and family lounge room. A theatre room with integrated speakers is perfect for family movie nights.

A generously sized master bedroom features large walk in robe and ensuite together with two additional minor bedrooms each with built in robes.

For more details please visit : https://www.summitbunbury.com.au/5249371 Price: