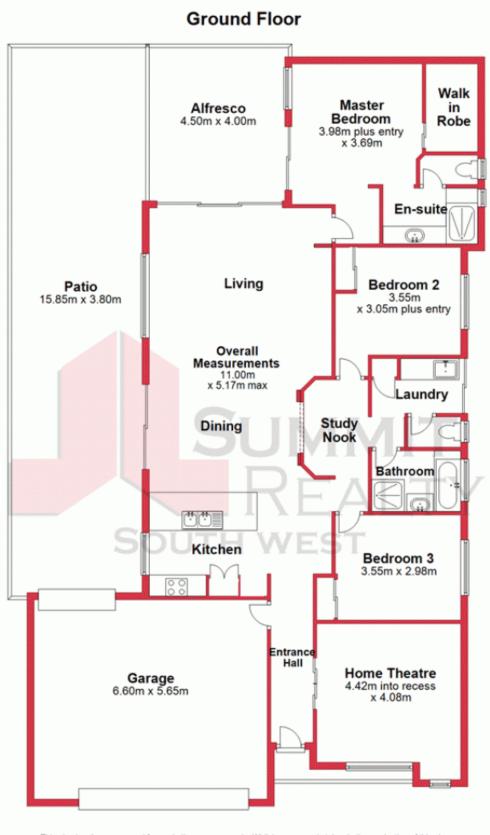

Offers over \$379,000

Water Rates:

Council Rates: \$2,205.33/year (approx) \$1,244.89/year (approx)

**Adrian Triplett** 0419 971 888

This plan has been prepared for marketing purposes only. Whilst every care is taken in the production of this plan, measurements, angles and positioning of doors/windows may not be accurate. Interested parties are strongly advised to undertake their own checks when establishing the suitability for furniture etc. Not To Scale, Plan produced using PlanUp.