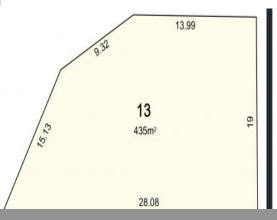

## THE GROVE ESTATE - STAGE 2

Welcome to "The Grove" in Capel, an exciting new residential development only a short 20 minute drive from Bunbury.

Lot 13 is 533m2 in size with a frontage of 24m

Have your chance to build your dream home in this beautiful sub-division of Capel. Generous fencing rebates included.