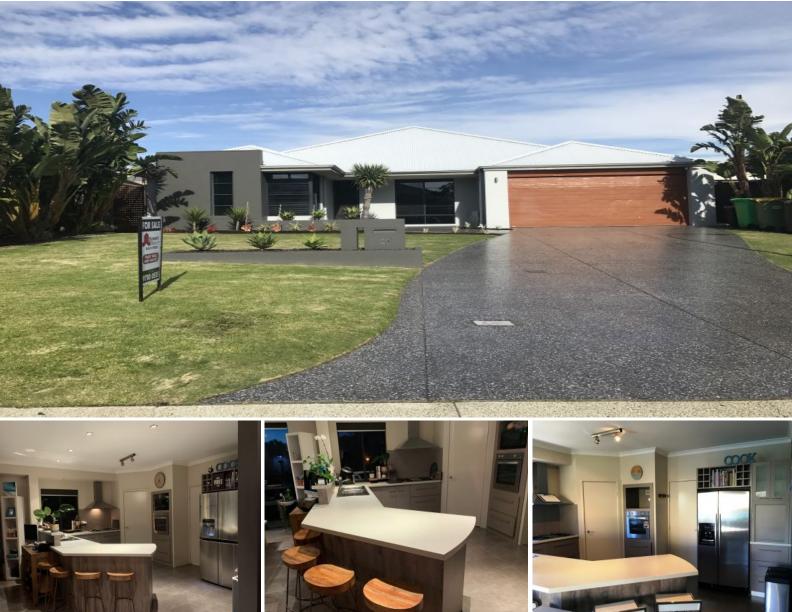

## 21 Driver Road Dalyellup, WA

## PREPARE TO BE ENVIED

Ideally located in a whisper quiet pocket of the Dalyellup Beach Estate is this perfectly presented four bedroom, two bathroom family sized home.

Occupying a generous 763m2 parcel of land this home provides an exceptional opportunity for families, designed with a focus on contemporary style, comfort, and ease of living. Boasting a spacious interior with multiple living zones and high quality fixtures and fittings used to create a vibrant, modern interior. To the rear is a spacious alfresco area which overlooks the in-ground pool offering a private space to entertain guests. Other features include:

- Four well-appointed bedrooms
- 3 minor bedrooms two with built in robes
- Spacious Front lounge area
- Ultra-modern kitchen with stainless steel appliances including a fridge, plenty of benc

For more details please visit : https://www.summitbunbury.com.au/5256350