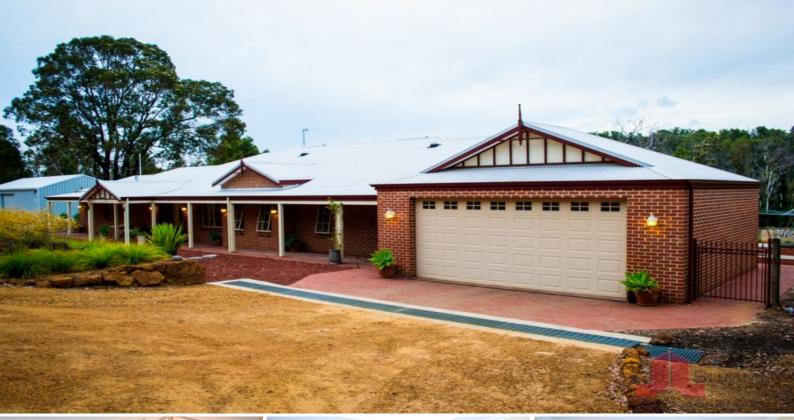

## ULTIMATE DREAM HOME!!

Here is the dream home that you have been searching for!

This beautifully presented property offers sweeping verandahs, large entertaining area with lovely outlook, abundant room for the children to play, lawn areas, immaculate landscaping, bore with reticulation to the gardens,  $6m \times 12m$  workshop with wood heater plus a  $8m \times 3m$  lean too, chicken run and a large rainwater tank. Other features of the property include a fruit salad orchard with steel frame for easy netting and has plenty of room for a sheep or two.