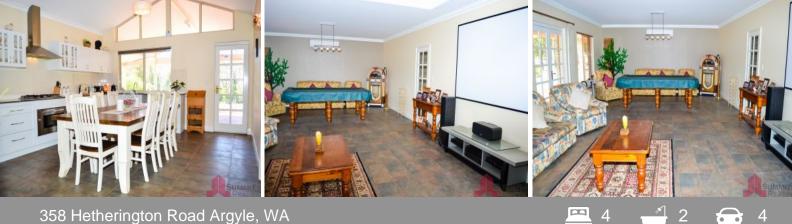

The second living area is currently used as a home theatre and games room with its very own projector with built in surround sound, air conditioning and easy access to the kitchen. The children's wing has three good sized bedrooms, main bathroom plus separate WC with se