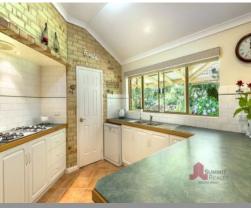

Featuring a spacious kitchen with loads of storage and bench space together with a formal dining room and separate formal lounge area.

A large master bedroom includes ensuite with double vanities and built in robe. With 3 additional bedrooms plus separate study, this home is ideal for a growing family or those seeking plenty of space.