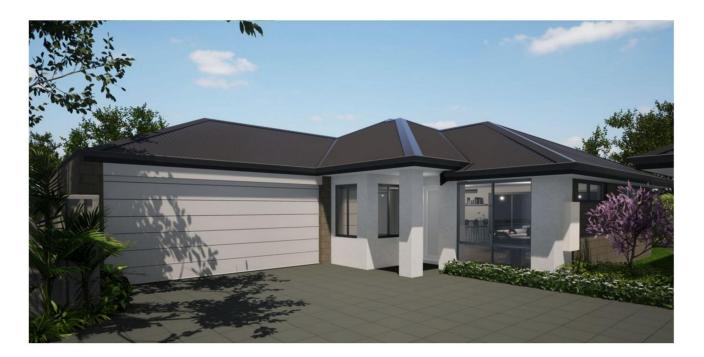

## Land 277m<sup>2</sup> | 185 House m<sup>2</sup> From \$399,000

- 3 Bedrooms & 2 Bathrooms
- Master Bedroom with BIR's
- 2 minor Bedrooms both with BIR's
- Spacious open plan family/dining & Kitchen area
- Stone bench tops
- All floor and window coverings
- Double lock up Garage
- Alfresco entertaining
- Landscaping & Fencing
- Siteworks included
- Internal store to garage
- Walk to the Estuary, Shops & Schools
- 277sqm block