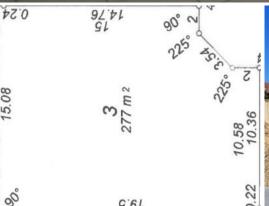

## Land 277m<sup>2</sup> | 185 House m<sup>2</sup> From \$399,000

- 3 Bedrooms & 2 Bathrooms
- Master Bedroom with BIR's
- 2 minor Bedrooms both with BIR's
- Spacious open plan family/dining & Kitchen area
- Stone bench tops
- All floor and window coverings
- Double lock up Garage
- Alfresco entertaining
- Landscaping & Fencing
- Siteworks included
- Internal store to garage
- Walk to the Estuary, Shops & Schools
- 277sqm block