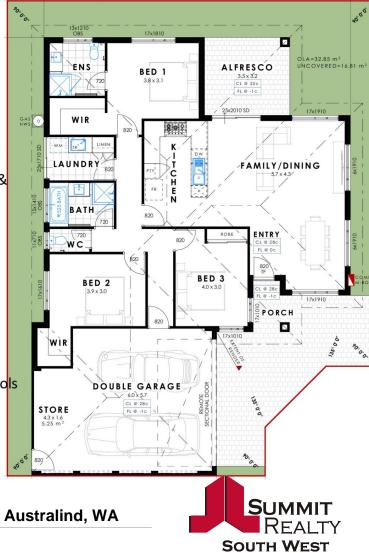

## Land 277m<sup>2</sup> | 185 House m<sup>2</sup> From \$399,000

- 3 Bedrooms & 2 Bathrooms
- Master Bedroom with BIR's
- 2 minor Bedrooms both with BIR's
- Spacious open plan family/dining & Kitchen area
- Stone bench tops
- All floor and window coverings
- Double lock up Garage
- Alfresco entertaining
- Landscaping & Fencing
- Siteworks included
- Internal store to garage
- Walk to the Estuary, Shops & Schools
- 277sqm block