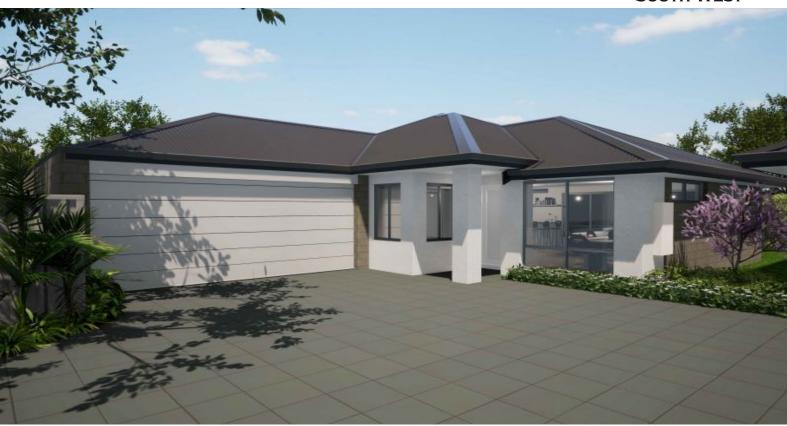

## Land 277m<sup>2</sup> | 185 House m<sup>2</sup> From \$399,000

- 3 Bedrooms & 2 Bathrooms
- Master Bedroom with BIR's
- 2 minor Bedrooms both with BIR's
- Spacious open plan family/dining & Kitchen area
- Stone bench tops
- All floor and window coverings
- Double lock up Garage
- Alfresco entertaining
- Landscaping & Fencing
- Siteworks included
- Internal store to garage
- Walk to the Estuary, Shops & Schools
- 277sqm block