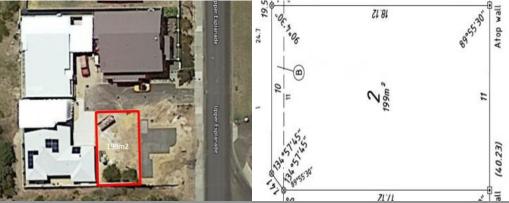

## 6B Upper Esplanade Bunbury, WA

## IMAGINE COMING HOME TO THIS LOCATION

BE QUICK to secure this rare block of land only moments from the beach and Bunbury CBD. This vacant block offers a wonderful opportunity to build your new home in a premium location - the ideal blank canvas you have been waiting for!

Land rates: \$1283 approx. P/YR (City of Bunbury) Sewerage available but NOT connected

For more details please visit : https://www.summitbunbury.com.au/5261858

| Price:         | \$230000                 |
|----------------|--------------------------|
| Council Rates: | \$1,283.00/year (approx) |