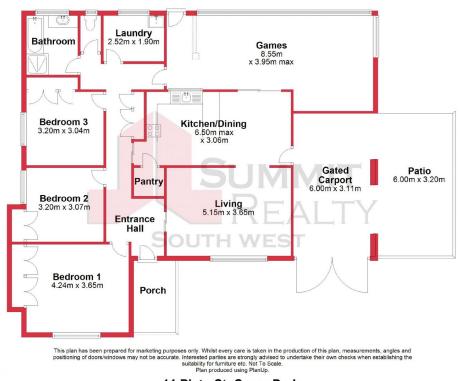

Property features include:

Open plan kitchen and dining boasting plenty of bench and cupboard space including overhead storage and great sized pantry

Separate living area has plenty of room and is carpeted.

Main bedroom is spacious and features four door built in robes and ceiling fan

Towards the back of the home you will find another living area/ sunroom which could double

For more details please visit : https://www.summitbunbury.com.au/5263551