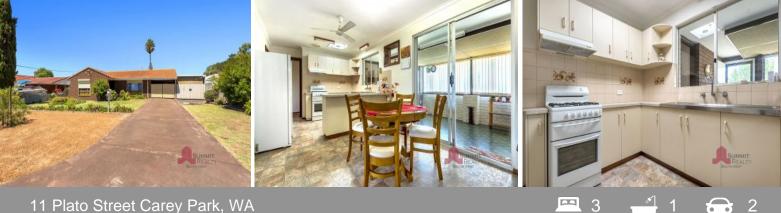

Property features include:

Open plan kitchen and dining boasting plenty of bench and cupboard space including overhead storage and great sized pantry

Separate living area has plenty of room and is carpeted.

Main bedroom is spacious and features four door built in robes and ceiling fan

Towards the back of the home you will find another living area/ sunroom which could double

For more details please visit : https://www.summitbunbury.com.au/5263551

| Price: | \$220000 |
|--------|----------|
|        |          |

Water Rates:

Council Rates: \$1,751.14/year (approx) \$251.89/year (approx)

**Tim Cooper** 0437 068 028

Ground Floor

11 Plato St, Carey Park