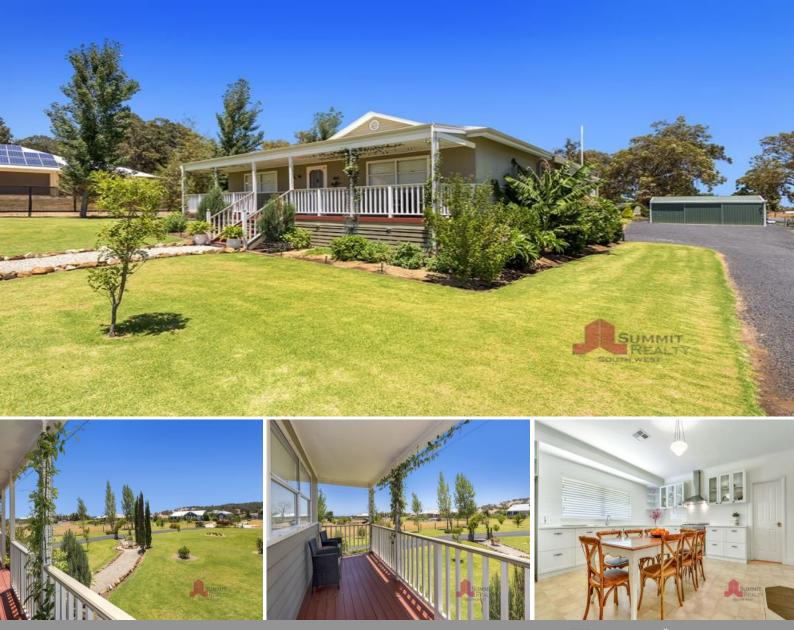

## Country charm so close to the city Book a viewing today

With views of Roelands hills and surrounded by immaculately landscaped gardens and lawns, this charming mix of modern and country style brings peace and tranquillity whilst being so close to Australind and Eaton.

Stunning timber flooring throughout the main living areas gives a real sense of warmth and grandeur to the home. Fall in love with the beautiful country kitchen featuring wood fireplace and loads of room for a big family dining table together with a large pantry and heaps of storage space.

Peaceful nights and quiet days spent in the country surrounded by chooks. fruit trees and veggie gardens.

This great property is a dream come true, contact Team Miller Triplett for a viewing today

For more details please visit : https://www.summitbunbury.com.au/5264249