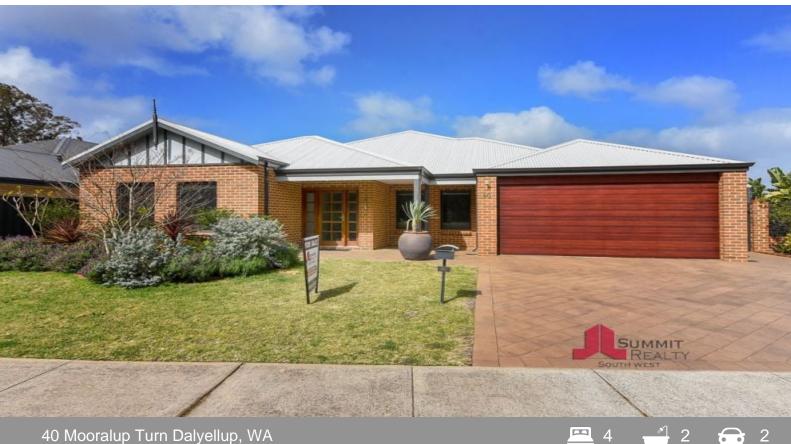

## +0 Mooralup Turri Daiyellup, W

PICTURE PERFECT

## **Price**: \$475000

This beautifully presented four bedroom, two bathroom home is located on a great sized 812m2 block and has all the quality of a show home. This warm family home features stunning marri floorboards throughout the main living areas, high ceilings and a newly renovated sleek and modern laundry with storage galore. The perfection does not stop inside, step outside and find a massive outdoor entertaining area which overlooks the immaculately kept lawns and gardens, including a huge 6x7 fully powered shed with side access. You simply have to see it to believe it, to make this beautiful property yours call Tim Cooper today to secure a private viewing.