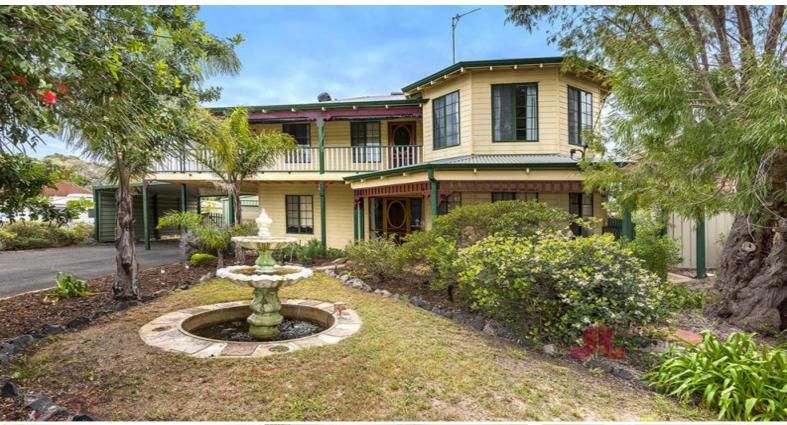

## SPACIOUS FAMILY HOME!!

This federation inspired home complete with water fountain as a feature out the front, is located in a quiet cul-de-sac, with a short stroll to Binningup's pristine beach. The double story home is perfectly positioned on the block with a large upstairs deck to capture the views of the ocean down Colback Street. Outside you will find a large gabled patio off the main living area for outdoor entertaining, a double carport and a 6mx5m workshop with good access. The backyard has one of the best lemon trees in Binningup, ready for your catch of the day!