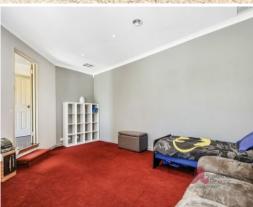

SOMETHING SPECIAL THE ENTIRE FAMILY

Front, carpeted separate lounge or theatre

The kitchen boats functionality and room to move with plenty of bench and cupboard space as well as overhead storage, space for a double fridge, double sinks and room for a breakfast bar

The dining and living area features room for everyone and even has enough room for a games/activity area

All three secondary bedrooms are double sized and feature built in robes Air conditioning and tile fire