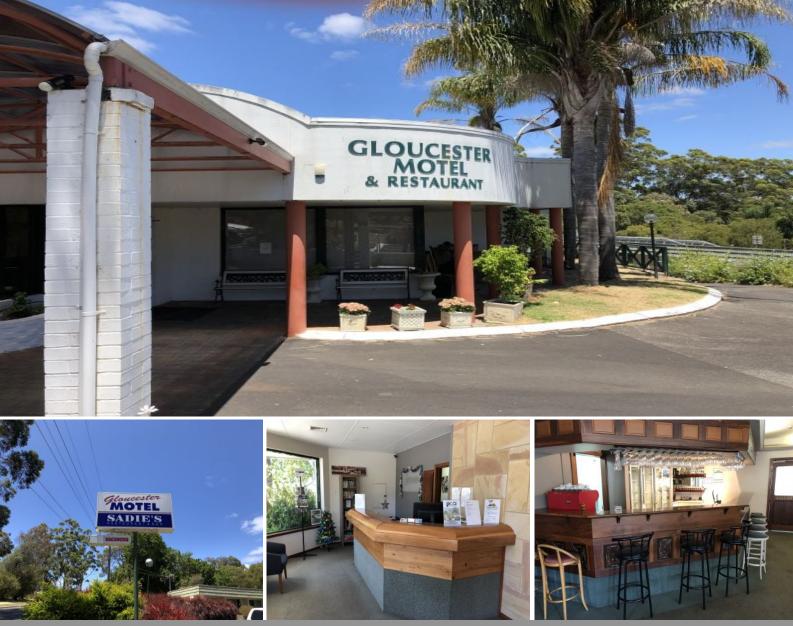

## **Gloucester Motel**

In the heart of the most magnificent countryside in W.A

This Motel has approximately 59 letable rooms. The current Owners have set aside only 8 of those for the passing public, the balance are being used for mature worker accommodation. At the moment the rooms are occupied by around 120 overseas fruit & vegetable pickers. They occupy the majority of the rooms.

The property has been accredited by their Government as workers accommodation , as with most backpacker accommodation the occupants do their own cooking and cleaning, with 3 persons per unit.

A price has been set, you won't believe!