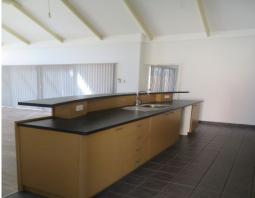

## LEAFY GREEN STREET

Property features: 3 bedrooms all with robes, main bathroom with shower over bath, ensuite to main bedroom with toilet, 3rd shower & toilet in laundry (great for coming home from the beach to wash off), open plan living and kitchen area with high raked ceilings, patio to LHS of home for entertaining, carport with shoppers entry into home, family pet considered, approx 1.0km to local Binningup Store & 20km to Treendale Shopping Centre.