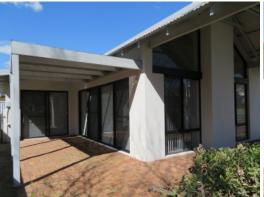

## LEAFY GREEN STREET

Property features: 3 bedrooms all with robes, main bathroom with shower over bath, ensuite to main bedroom with toilet, 3rd shower & toilet in laundry (great for coming home from the beach to wash off), open plan living and kitchen area with high raked ceilings, patio to LHS of home for entertaining, carport with shoppers entry into home, family pet considered, approx 1.0km to local Binningup Store & 20km to Treendale Shopping Centre.