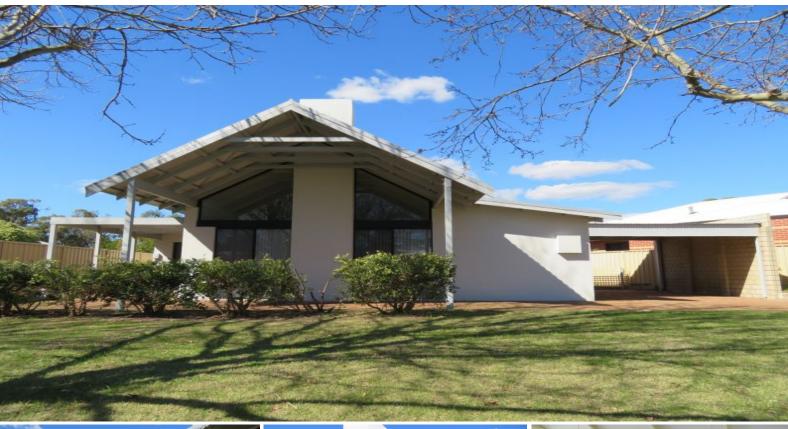

## LEAFY GREEN STREET

Property features: 3 bedrooms all with robes, main bathroom with shower over bath, ensuite to main bedroom with toilet, 3rd shower & toilet in laundry (great for coming home from the beach to wash off), open plan living and kitchen area with high raked ceilings, patio to LHS of home for entertaining, carport with shoppers entry into home, family pet considered, approx 1.0km to local Binningup Store & 20km to Treendale Shopping Centre.