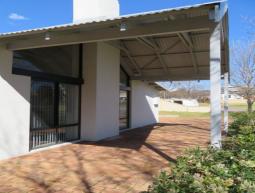

## LEAFY GREEN STREET

Property features: 3 bedrooms all with robes, main bathroom with shower over bath, ensuite to main bedroom with toilet, 3rd shower & toilet in laundry (great for coming home from the beach to wash off), open plan living and kitchen area with high raked ceilings, patio to LHS of home for entertaining, carport with shoppers entry into home, family pet considered, approx 1.0km to local Binningup Store & 20km to Treendale Shopping Centre.