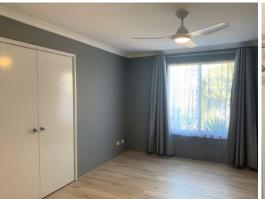

The master bedroom has been freshly painted with new flooring and features a large wardrobe and ensuite. The spacious kitchen includes stainless steel appliances, a large fridge alcove and plenty of bench and