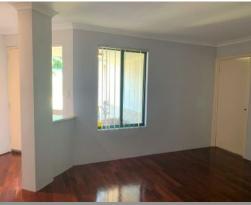

The master bedroom has been freshly painted with new flooring and features a large wardrobe and ensuite. The spacious kitchen includes stainless steel appliances, a large fridge alcove and plenty of bench and