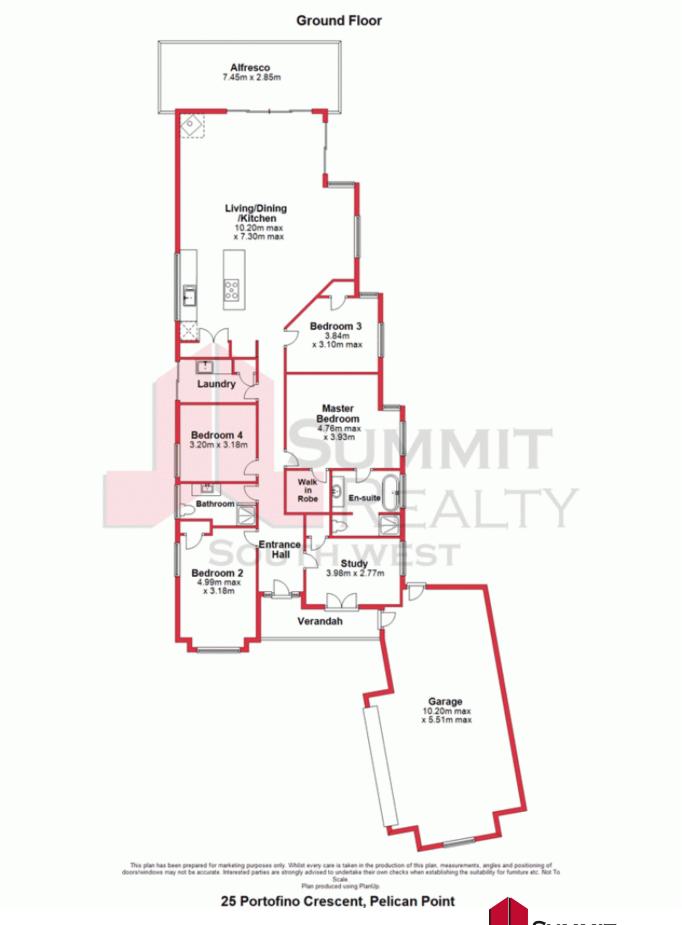

## Perfect location, stunning home

Situated in the exclusive Grand Canals Estate at Pelican Point, this spectacular 4-bedroom 2-bathroom home will amaze you and with your own private jetty, drop the crab pots in without even getting your feet wet.

Exuding a relaxed yet sophisticated ambience by the effortless indoor/outdoor flow through sliding glass doors to the alfresco area, perfectly located with uninterrupted views of the canals.

An amazing kitchen with all the mod cons and loads of storage together with an open plan dining and lounge area create a great family friendly zone.