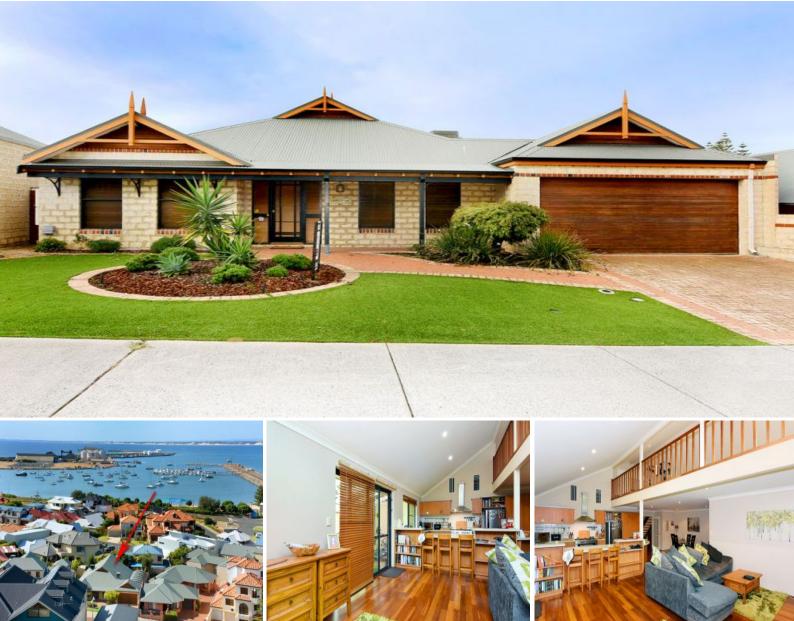

## 39 Marlston Drive Bunbury, WA

## FAMILY HOME IN MARLSTON

Situated in one of Bunbury's most convenient and desirable locations, resting on a generous 611m2 block is this beautifully presented four bedroom, two bathroom split level home.

spacious inside and out with multiple living areas plus an enormous second level games/lounge area, this home has all the space necessary to accommodate the family.

Outside Pet maybe considered

Features include:

- large domed alfresco area perfect for a get together
- Plenty of yard space for the kids
- Ducted evaporative cooling throughout

For more details please visit : https://www.summitbunbury.com.au/5274522 Price: