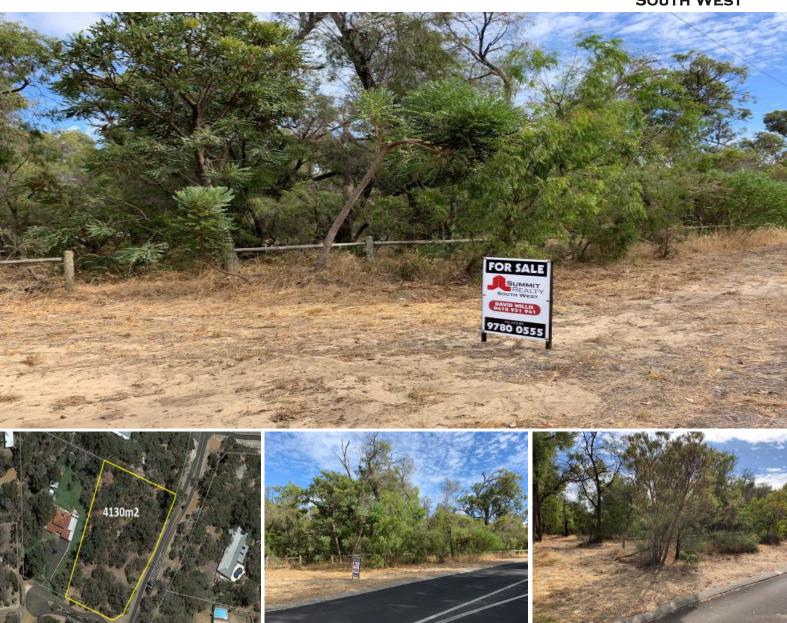

2 Hosier Court Leschenault, WA

## Leschenault Inlet at your door step

If you're looking for the perfect hideaway location, 2 Hosier Court, Leschenault more than fits the bill.

This treed and secluded 4130m2 corner Lot, nestled in the quiet bush-lands of Leschenault, is spacious enough for the largest of homes, whilst leaving ample room for a workshop, pool and outside areas to relax in.

With a bus stop located just meters away, driving the kids to school will be a thing of the past.

For further information, please call Exclusive Agent, David Willis on 0418 931 941.

For more details please visit : https://www.summitbunbury.com.au/5278488