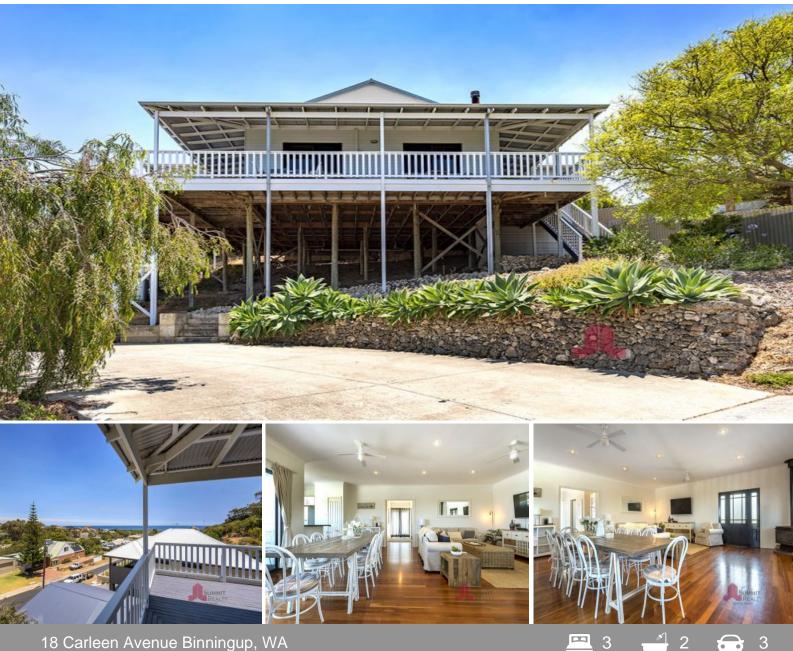

## Slice of Coastal Heaven!

\*\*\* If you wish to inspect this property, please contact Ruth for an appointment \*\*\*

If its ocean views that you are after, 18 Carleen Avenue is perfectly positioned to capture 180 degree ocean views. Perched on a hill overlooking the sea you have the added bonus of only a short downhill stroll to the beach.

Currently set up for short term stays, this lovely Hampton's styled home encapsulates relaxed seaside living.

Come inside and you will find:

\* Large open plan living area with sliding glass doors looking straight at the ocean, as you enter the room you are instantly drawn to the views. Finished with beautiful Jarrah fl

18 Carleen Ave, Binningup

**18 Carleen Avenue** 

**Binningup**, WA