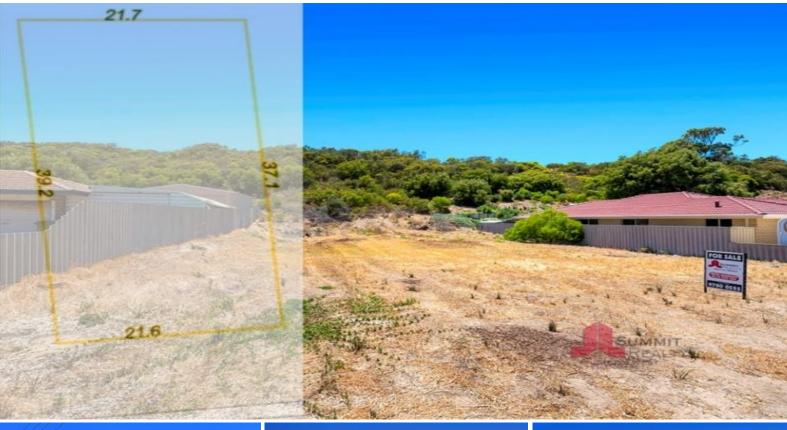

## Seaside Dreaming

If you are chasing a flat block, then this one should tick all the boxes. Located at the northern end of town the majority of the block is flat with a small rise at the rear of the property. Use the 819m2 with 21 metres of frontage to design and build your dream home.

Close enough to hear the waves crashing, you are only 200m from the walk path down onto the beach. Some days you might be the only person down there!

With daily school bus services, a 25 minute commute to Bunbury and everything you need at Australind/Treendale 15 minutes away, Binningup is a great spot to live and enjoy a relaxed lifestyle every day.