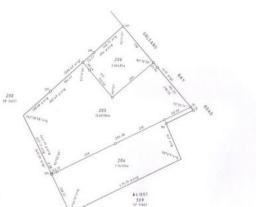

## Proposed Tourist Development Site (23ha) Two Lots - Can Be Sold Separately

East of Esperance on Orleans Bay Road, this elevated site (2 titles - Lots 204, 205) adjoins the National Park and only a short distance to beach.