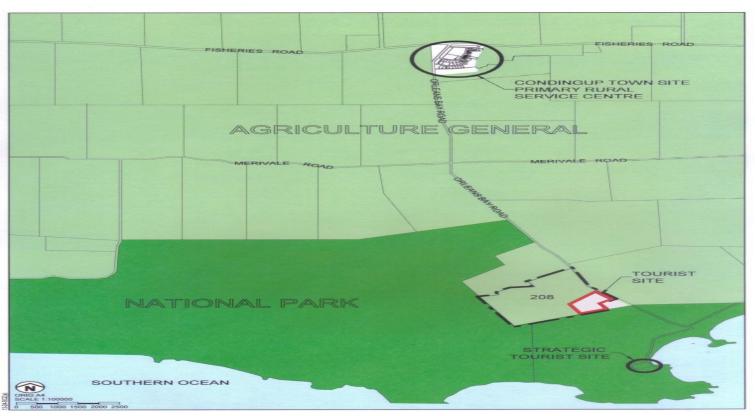

Orleans Bay Road Condingup, WA

## Proposed Tourist Development Site (23ha) Two Lots - Can Be Sold Separately

East of Esperance on Orleans Bay Road, this elevated site (2 titles - Lots 204, 205) adjoins the National Park and only a short distance to beach.

The Owners have some approvals for chalets and have applied for an amendment to the concept plan for a Caravan Park, which the Esperance Council has advised they support the concept on this special use zoned land.

The seller will consider offers subject to final approval for the Caravan Park.

The site developed would be the obvious choice for the Goldfields and rural holiday makers, as well as tourists.

For more details please visit : https://www.summitbunbury.com.au/5283845