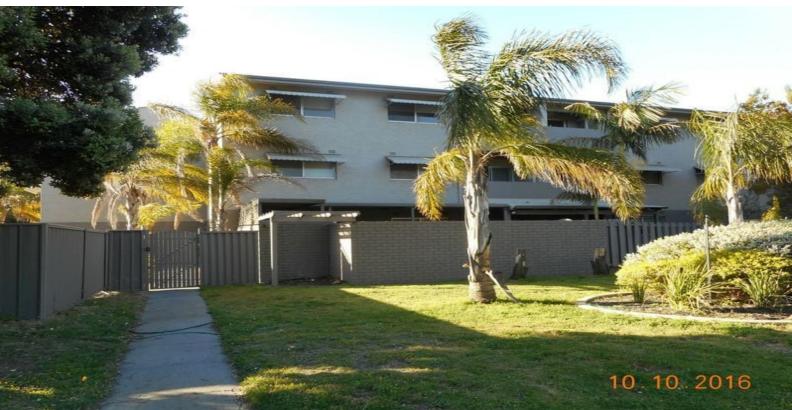

## 5/40 Reynolds Way Withers, WA

## BEAUTIFUL AND EASY TO MAINTAIN, GROUND FLOOR UNIT

Two bedroom ground floor unit located within a large complex.

Features include, but are not limited to;

- Modern kitchen with stainless steel appliances including gas cook top, electric oven, fridge/freezer and microwave.

- Open plan lounge and dining with sliding door leading to undercover
- patio and enclosed private court yard with gate access from car park.
- Wall mounted split system to lounge/dining.
- Two good sized bedrooms, one with built in robe
- Combined bathroom and laundry with washer/dryer combo.
- No pets allowed