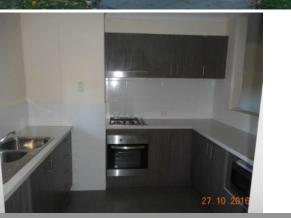

## BEAUTIFUL AND EASY TO MAINTAIN, GROUND FLOOR UNIT

Two bedroom ground floor unit located within a large complex.

Features include, but are not limited to;

- Modern kitchen with stainless steel appliances including gas cook top, electric oven, fridge/freezer and microwave.