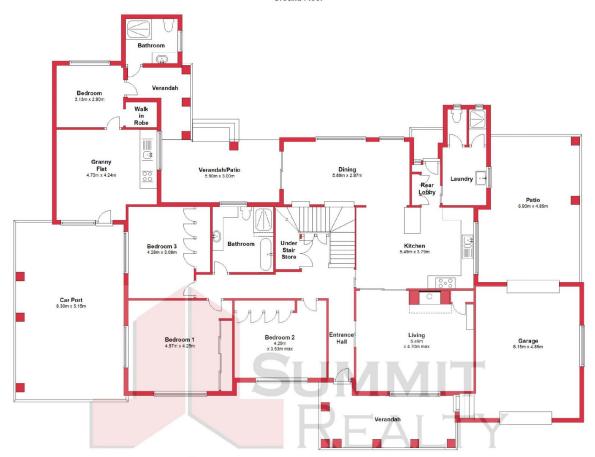

## **Ground Floor**

## DOWNSTAIRS:

MORE!

Massive kitchen with plenty of cupboard and bench space, overhead storage and a large pantry

Separate dining area with room for the largest of tables

Spacious living room with wood fire and air conditioning

All 3 bedrooms downstairs are king sized and have built in robes

The bathroom downstairs boasts a separate shower and bath and large vanity

Functional laundry features plenty of space and an added bonus of a 3rd shower and 3rd WC

Single garage

For more details please visit : https://www.summitbunbury.com.au/5284485 Price: From \$500,000

Council Rates: \$2,281.89/year (approx) Water Rates: \$251.89/year (approx)

**Tim Cooper** 0437 068 028