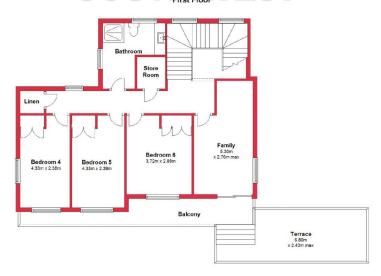

All 3 bedrooms downstairs are king sized and have built in robes

The bathroom downstairs boasts a separate shower and bath and large vanity

Functional laundry features plenty of space and an added bonus of a 3rd shower and 3rd WC