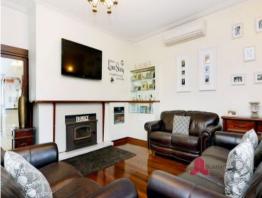

## DOWNSTAIRS:

MORE!

Massive kitchen with plenty of cupboard and bench space, overhead storage and a large pantry

Separate dining area with room for the largest of tables

Spacious living room with wood fire and air conditioning