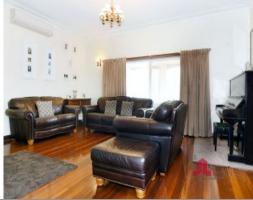

## DOWNSTAIRS:

MORE!

Massive kitchen with plenty of cupboard and bench space, overhead storage and a large pantry

Separate dining area with room for the largest of tables

Spacious living room with wood fire and air conditioning