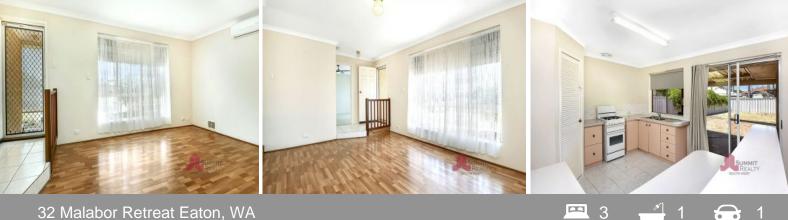

Featuring a master bedroom with walk in robe and semi ensuite, as well as two additional bedrooms each with built in robes. The kitchen is quaint but functional, with a dining area and a sunken lounge.