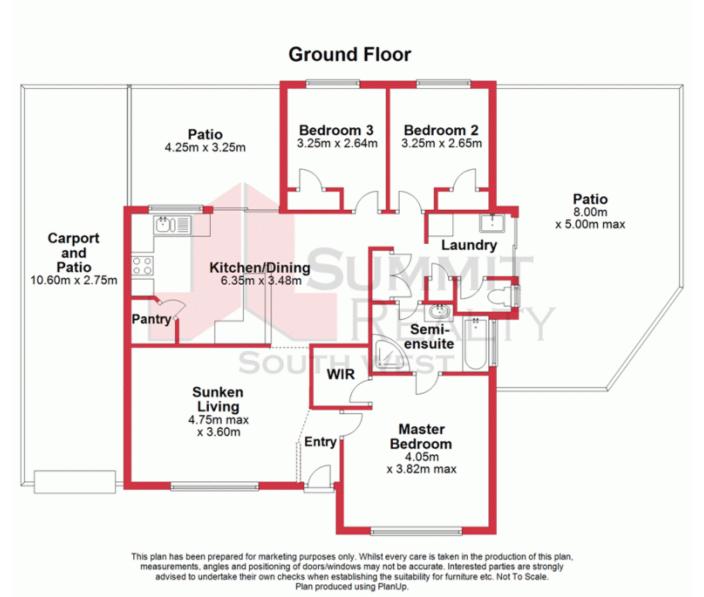

Featuring a master bedroom with walk in robe and semi ensuite, as well as two additional bedrooms each with built in robes. The kitchen is quaint but functional, with a dining area and a sunken lounge.

Outside you have a choice of two patio areas on each side of the home, with a large paved area and plenty of lawn for the kids to play on.

| Price:       | Offers over \$269,000    |
|--------------|--------------------------|
| Water Rates: | \$1,339.13/year (approx) |