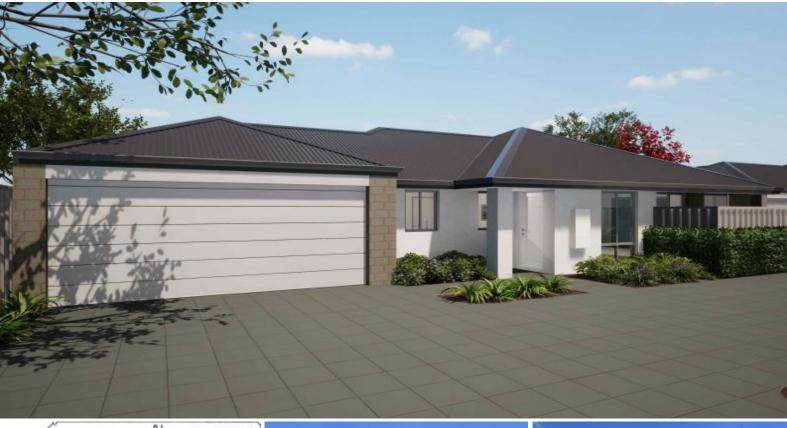

## Unit 2 No.10 Laura Ave Australind

## Land 282m<sup>2</sup> | 181 House m<sup>2</sup> From \$399,000

- 3 Bedrooms & 2 Bathrooms
- Master Bedroom with BIR's
- 2 minor Bedrooms both with BIR's
- Spacious open plan family/dining & Kitchen area
- Stone bench tops
- All floor and window coverings
- Double lock up Garage
- Alfresco entertaining
- · Landscaping & Fencing
- Siteworks included
- Internal store to garage
- Walk to the Estuary, Shops & Schools
- 282sqm block