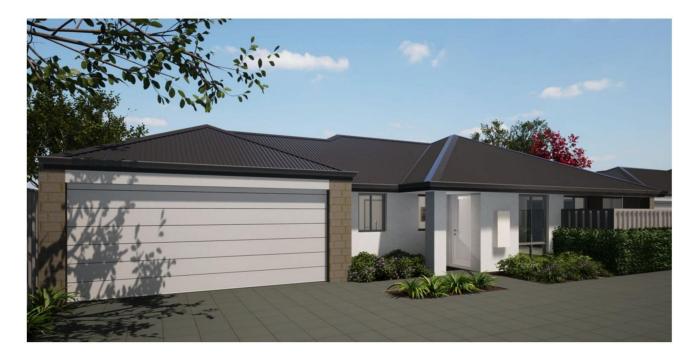

## Unit 2 No.10 Laura Ave Australind

## Land 282m<sup>2</sup> | 181 House m<sup>2</sup> From \$399,000

- 3 Bedrooms & 2 Bathrooms
- Master Bedroom with BIR's
- 2 minor Bedrooms both with BIR's
- Spacious open plan family/dining & Kitchen area
- Stone bench tops
- All floor and window coverings
- Double lock up Garage
- Alfresco entertaining
- · Landscaping & Fencing
- Siteworks included
- Internal store to garage
- Walk to the Estuary, Shops & Schools
- 282sqm block