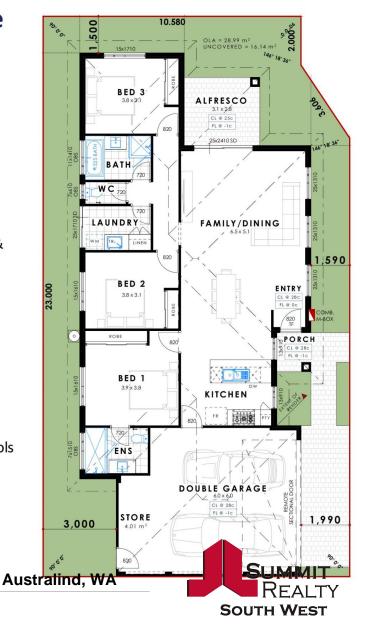

## Land 282m<sup>2</sup> | 181 House m<sup>2</sup> From \$399,000

- 3 Bedrooms & 2 Bathrooms
- Master Bedroom with BIR's
- 2 minor Bedrooms both with BIR's
- Spacious open plan family/dining & Kitchen area
- Stone bench tops
- All floor and window coverings
- Double lock up Garage
- Alfresco entertaining
- · Landscaping & Fencing
- Siteworks included
- Internal store to garage
- Walk to the Estuary, Shops & Schools
- 282sqm block