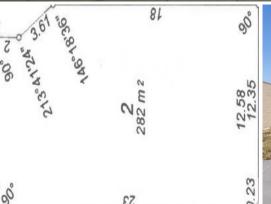

## Land 282m<sup>2</sup> | 181 House m<sup>2</sup> From \$399,000

- 3 Bedrooms & 2 Bathrooms
- Master Bedroom with BIR's
- 2 minor Bedrooms both with BIR's
- Spacious open plan family/dining & Kitchen area
- Stone bench tops
- All floor and window coverings
- Double lock up Garage
- Alfresco entertaining
- · Landscaping & Fencing
- Siteworks included
- Internal store to garage
- Walk to the Estuary, Shops & Schools
- 282sqm block