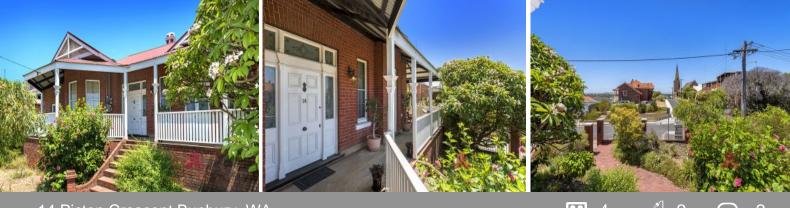

## A NEW YEAR WELCOMES A NEW FAMILY

Property features you'll love:

White fencing surrounding the front of the home with a lovely veranda with plenty of room for a table and chairs

Lounge room includes a fire place and double door entry into the spacious formal dining room which also boasts a wood fire

Entertain your guests with a large games room or man cave which features a pot belly fire and is carpeted

Kitchen features plenty of storage space, dishwasher, SMEG oven, walk in pantry and leads into another dining area

Master retreat features double door entry onto the veranda, walk in robe and modernised bathroom with a toilet and shower

Laundry and main bathroom are practical and spacious

6 solar panels

It's all about LOCATION - this stunning home is just walking distance from all amenities i