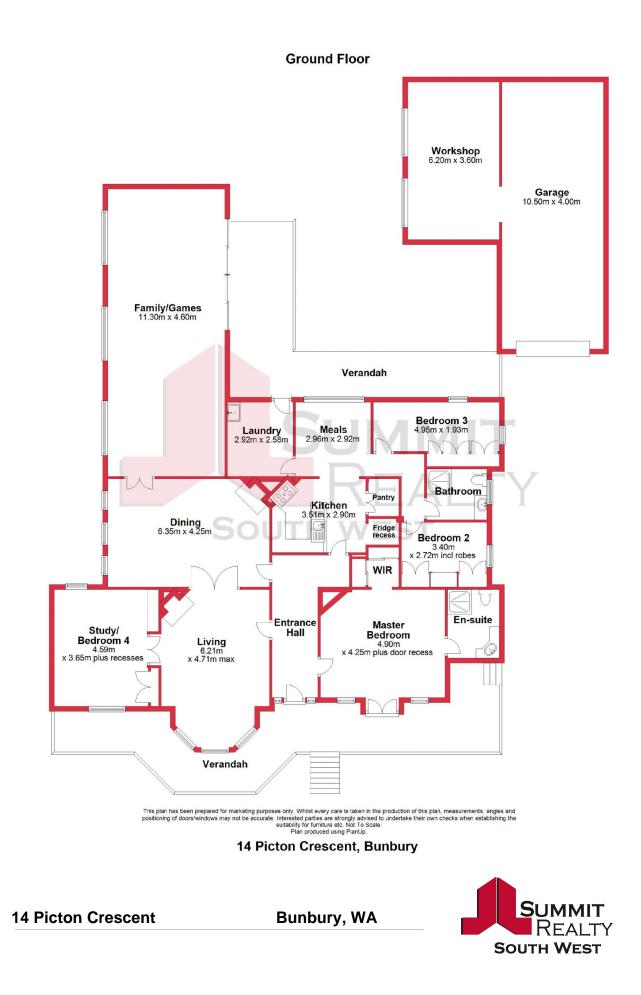

## A NEW YEAR WELCOMES A NEW FAMILY

Property features you'll love:

White fencing surrounding the front of the home with a lovely veranda with plenty of room for a table and chairs

Lounge room includes a fire place and double door entry into the spacious formal dining room which also boasts a wood fire

Entertain your guests with a large games room or man cave which features a pot belly fire and is carpeted

Kitchen features plenty of storage space, dishwasher, SMEG oven, walk in pantry and leads into another dining area

Master retreat features double door entry onto the veranda, walk in robe and modernised bathroom with a toilet and shower

Laundry and main bathroom are practical and spacious

6 solar panels

It's all about LOCATION - this stunning home is just walking distance from all amenities i