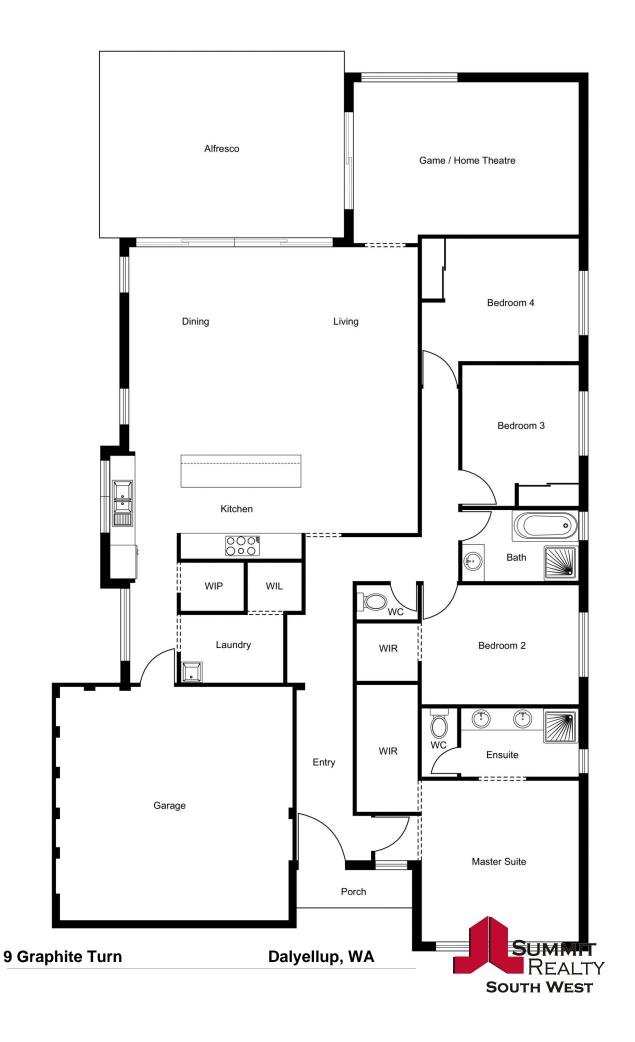

## **IMAGINE COMING HOME TO THIS!**

Treat yourself and your family to this four bedroom and two bathroom home set upon a 561m2 parcel of land that is guaranteed to impress. From the meticulously maintained front lawns to the well thought out floor plan this 2017 Country Builders home is what you have been searching for! Boasting a large open plan kitchen, dining and living space, extra theatre/games room and a backyard that was built for entertaining, you will not be disappointed! For more information or to arrange a private viewing call exclusive selling agent Tim Cooper today.

Property features include: Spacious master bedroom at the front of the home, with a massive walk in robe and great sized ensuite Main Bathroom with shower and separate bath Approx. 3m x 3m garden shed LOCATION - just walking distance to local parks and a short drive to local schools, the sh For more details please visit : https://www.summitbunbury.com.au/5292532