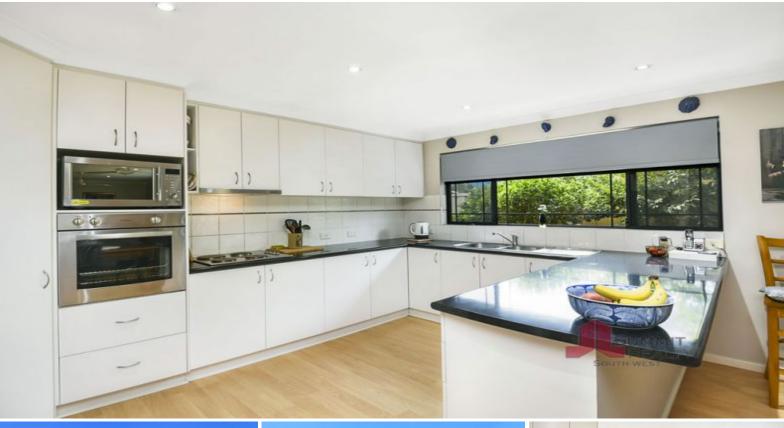

## Delightful Modern Living

This home is ideal for retirees or others wanting secure, safe living or lock and leave while enjoying holidays away. The property has been beautifully maintained and is well located just a 2 minute drive to the CBD, with plenty of shopping and quality schools close by.

Property features include:

- Modern brick and colourbond unit on 367m2
- Large master suite with walk-in robe and ensuite
- Two spacious minor bedrooms with built-in robes
- The main bathroom includes a shower, bath, vanity cupboard and linen cupboard
- Large laundry and separate second toilet
- Security mesh to all doors and windows
- 6mx3x sheltered patio, 3.88mx1.8m storeroom, single lockup carport and delightful lawn a