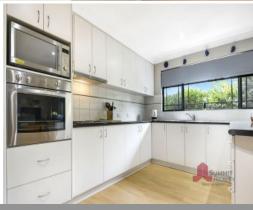

## Delightful Modern Living

This home is ideal for retirees or others wanting secure, safe living or lock and leave while enjoying holidays away. The property has been beautifully maintained and is well located just a 2 minute drive to the CBD, with plenty of shopping and quality schools close by.

Property features include:

- Modern brick and colourbond unit on 367m2
- Large master suite with walk-in robe and ensuite
- Two spacious minor bedrooms with built-in robes
- The main bathroom includes a shower, bath, vanity cupboard and linen cupboard
- Large laundry and separate second toilet
- Security mesh to all doors and windows
- 6mx3x sheltered patio, 3.88mx1.8m storeroom, single lockup carport and delightful lawn a