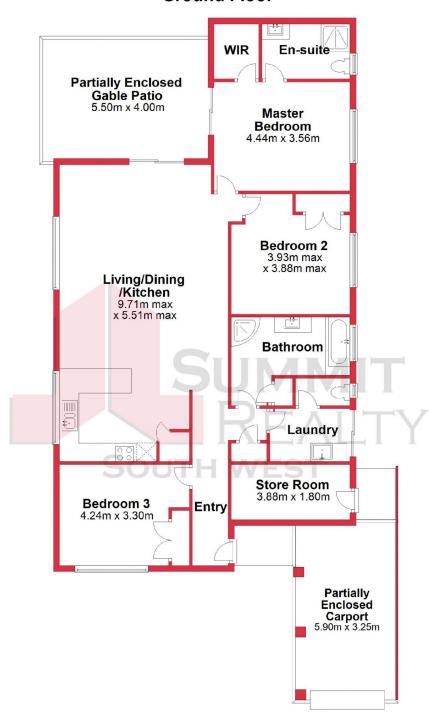

Property features include:

- Modern brick and colourbond unit on 367m2
- Large master suite with walk-in robe and ensuite
- Two spacious minor bedrooms with built-in robes
- The main bathroom includes a shower, bath, vanity cupboard and linen cupboard
- Large laundry and separate second toilet
- Security mesh to all doors and windows
- 6mx3x sheltered patio, 3.88mx1.8m storeroom, single lockup carport and delightful lawn a

## **Ground Floor**

This plan has been prepared for marketing purposes only. Whilst every care is taken in the production of this plan, measurements, angles and positioning of doors/windows may not be accurate. Interested parties are strongly advised to undertake their own checks when establishing the suitability for furniture etc. Not To Scale. Plan produced using PlanUp.