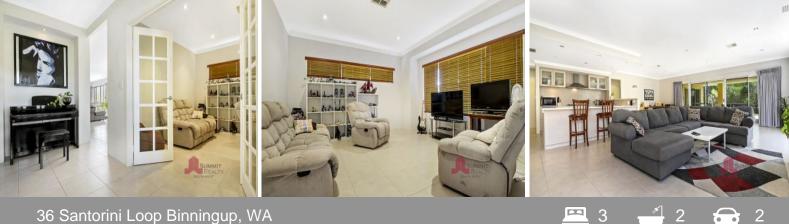

The property has:

- A wide entry with recess that can be used for that special piece of furniture or artwork.

- The large cream floor tiles extend through the whole home, perfect for easy care living or those with allergies.

- The kitchen is central to the living area and has a family sized breakfast bar, perfect for casual dining. Featuring a large fridge recess, pantry, dishwasher, stone-look benchtops, and plenty of cupboards/pot drawers, the kitchen will appeal to those who like to cook