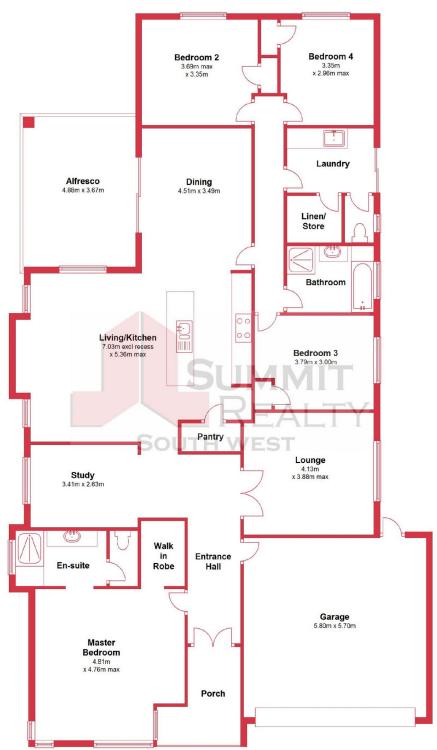

## **Ground Floor**

This plan has been prepared for marketing purposes only. Whilst every care is taken in the production of this plan, measurements, angles and positioning of doors/windows may not be accurate. Interested parties are strongly advised to undertake their own checks when establishing the suitability for furniture etc. Not To Scale.

Plan produced using PlanUp.

7 Athena Street, Dalyellup