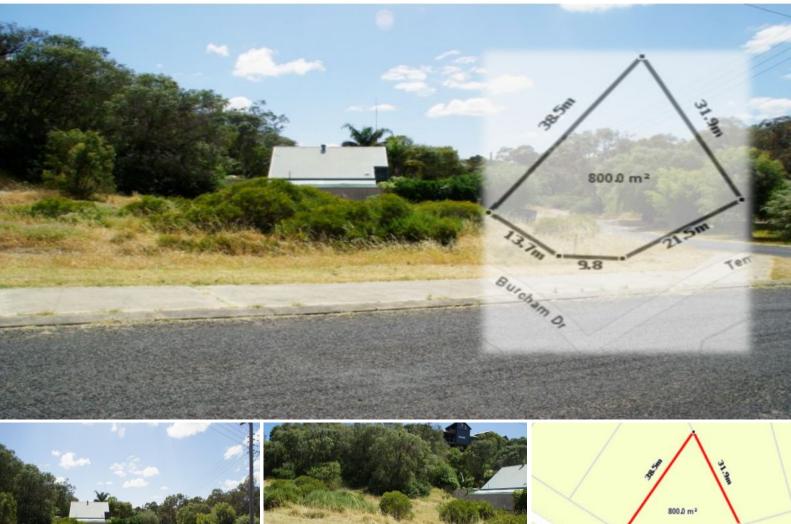

## **Bushland Beauty**

Experience the beauty of Binningup all year round with this 800m2 block located on the corner of Burcham Drive and Templeman Way.

This corner 800m2 block provides you with a versatile blank canvas to secure side access if needed.