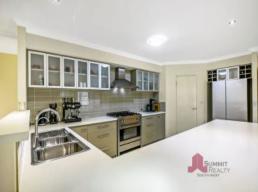

The kitchen boasts functionality and room to move with plenty of bench and cupboard space as well as overhead storage, space for a double fridge, double sinks and a breakfast bar.

For more details please visit : https://www.summitbunbury.com.au/5301350