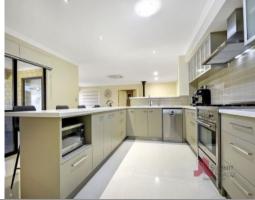

The kitchen boasts functionality and room to move with plenty of bench and cupboard space as well as overhead storage, space for a double fridge, double sinks and a breakfast bar.

For more details please visit : https://www.summitbunbury.com.au/5301350