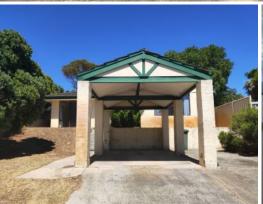

## **EASY CARE HOME**

Property features; 3 bedrooms all with built in robes & ceiling fans, recently renovated kitchen with stainless steel appliances, good sized lounge room with reverse cycle aircon, large patio at rear for entertaining, garden shed for storage, reticulation to lawns & gardens, single carport at the front of home plus additional car bay, family pet is considered upon application, approx 1.1km to local Binningup Store.