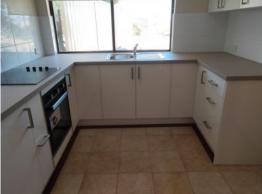

## **EASY CARE HOME**

Property features; 3 bedrooms all with built in robes & ceiling fans, recently renovated kitchen with stainless steel appliances, good sized lounge room with reverse cycle aircon, large patio at rear for entertaining, garden shed for storage, reticulation to lawns & gardens, single carport at the front of home plus additional car bay, family pet is considered upon application, approx 1.1km to local Binningup Store.