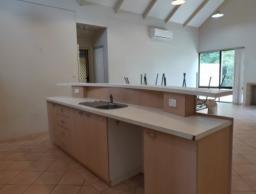

## LEAFY GREEN STREET

Situated in a quiet leafy green area of Binningup across the road from a peaceful park.

Property features; 3 bedrooms, main bathroom with separate bath & shower + toilet, main bedroom with ensuite, third shower & toilet in laundry - great for trips after the beach, open plan living and kitchen with high raked ceilings & reverse cycle air-con, kitchen has dishwasher recess, enclosed rear yard, carport with parking for 2 cars, access to rear yard via gate, approx 1.1km to local Binningup Store & 600m to Lakewood Shores Golf Course.