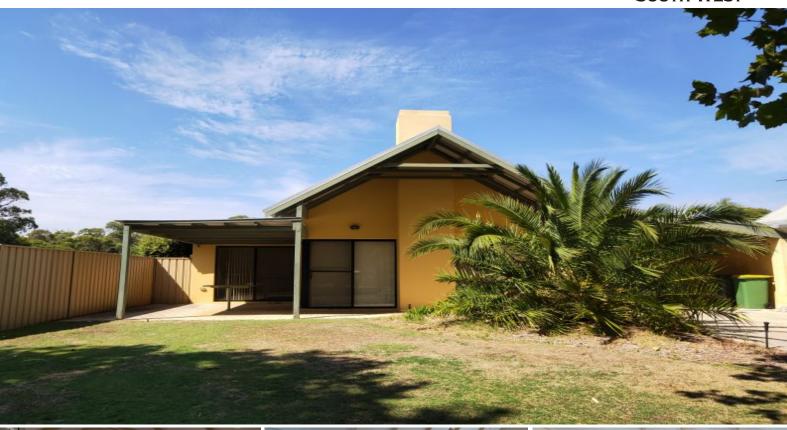

## LEAFY GREEN STREET

Situated in a quiet leafy green area of Binningup across the road from a peaceful park.

Property features; 3 bedrooms, main bathroom with separate bath & shower + toilet, main bedroom with ensuite, third shower & toilet in laundry - great for trips after the beach, open plan living and kitchen with high raked ceilings & reverse cycle air-con, kitchen has dishwasher recess, enclosed rear yard, carport with parking for 2 cars, access to rear yard via gate, approx 1.1km to local Binningup Store & 600m to Lakewood Shores Golf Course.