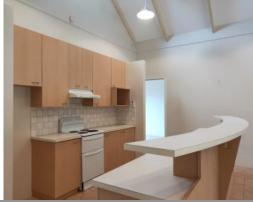

## LEAFY GREEN STREET

Situated in a quiet leafy green area of Binningup across the road from a peaceful park.

Property features; 3 bedrooms, main bathroom with separate bath & shower + toilet, main bedroom with ensuite, third shower & toilet in laundry - great for trips after the beach, open plan living and kitchen with high raked ceilings & reverse cycle air-con, kitchen has dishwasher recess, enclosed rear yard, carport with parking for 2 cars, access to rear yard via gate, approx 1.1km to local Binningup Store & 600m to Lakewood Shores Golf Course.