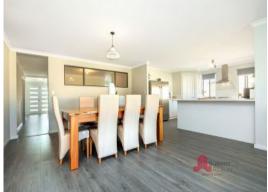

Open plan kitchen with potential for a breakfast bar, stunning bench tops and splashback, plenty of bench and cupboard space and views of the back yard

The living and dining area boasts neutral tones throughout and plenty of room for a large couch and dining table