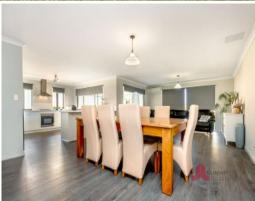

Open plan kitchen with potential for a breakfast bar, stunning bench tops and splashback, plenty of bench and cupboard space and views of the back yard

The living and dining area boasts neutral tones throughout and plenty of room for a large couch and dining table