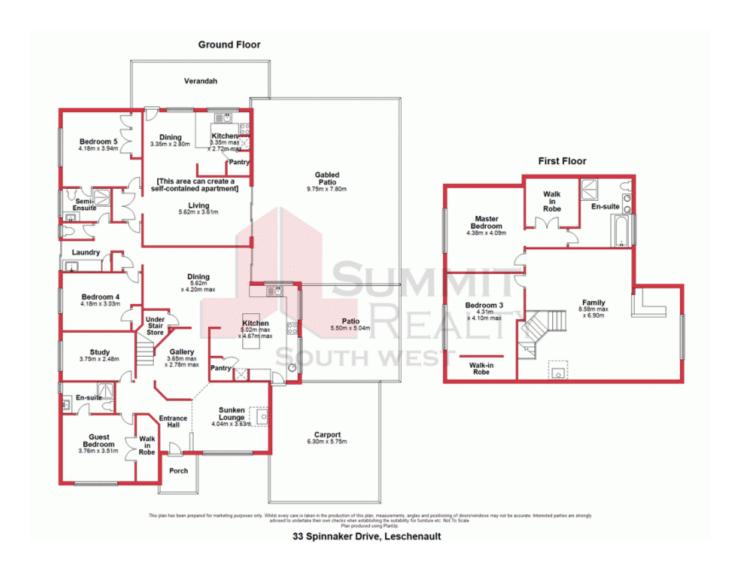

## Large family home in Leschenault

Set out on a large 4001 sqm block, this 2-storey home in Leschenault is not your average family home. Encompassing a floor plan featuring 5 bedrooms, 3 bathrooms and plenty of living areas to accommodate a large family.

The ground floor includes a stylish kitchen with loads of storage and all the mod cons, enough to make any budding chef jealous, a large family dining area, sunken lounge with raked ceiling and wood fireplace.

Outside is a huge gabled patio overlooking the below ground swimming pool, perfect for summer entertaining.

A place like this needs to be seen to appreciate the abundance of space and opportunities

For more details please visit : https://www.summitbunbury.com.au/5306060