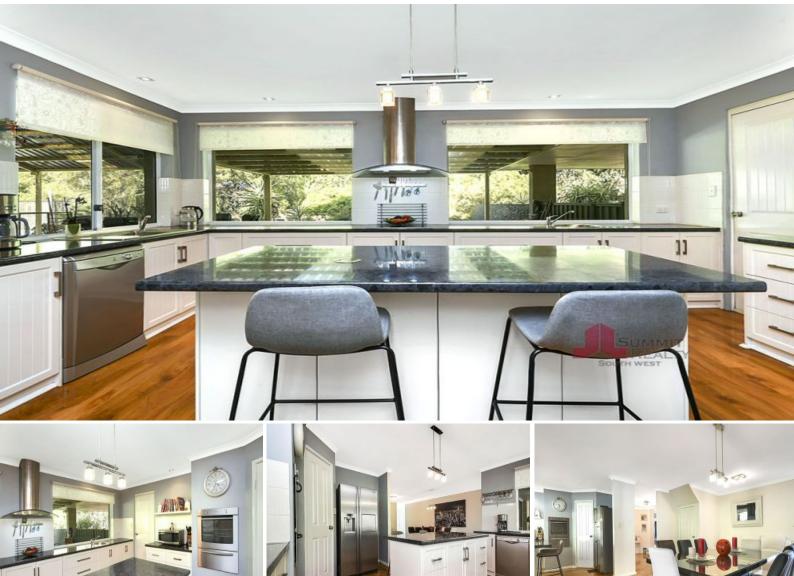

## Large family home in Leschenault

Set out on a large 4001 sqm block, this 2-storey home in Leschenault is not your average family home. Encompassing a floor plan featuring 5 bedrooms, 3 bathrooms and plenty of living areas to accommodate a large family.

The ground floor includes a stylish kitchen with loads of storage and all the mod cons, enough to make any budding chef jealous, a large family dining area, sunken lounge with raked ceiling and wood fireplace.